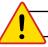

## Wiring Diagram - FOR ELECTRICIAN

WARNING: Incorrect connection of CAT cable may cause fault or board failure.